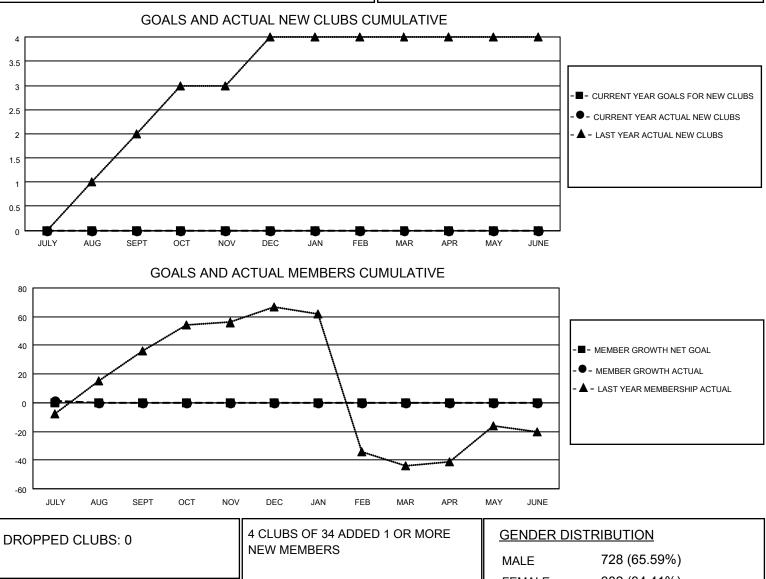

## LOCATION TEXAS

District 2 T1

Results as of: 7/31/2021

| Clubs                 |               |           |               | Members               |                        |                         |                                                    |  |
|-----------------------|---------------|-----------|---------------|-----------------------|------------------------|-------------------------|----------------------------------------------------|--|
| RESULTS FOR 2021-2022 |               |           |               | RESULTS FOR 2021-2022 |                        |                         |                                                    |  |
| QUARTER               | NEW CLUB GOAL | NEW CLUBS | DROPPED CLUBS | QUARTER               | BER GROWTH NET<br>GOAL | MEMBER GROWTH<br>ACTUAL | DROPPED<br>MEMBERS ACTUAL<br>(including transfers) |  |
| JULY/AUG/SEPT         | 0             | 0         | 0             | JULY/AUG/SEPT         | 0                      | 7                       | 6                                                  |  |
| OCT/NOV/DEC           | 0             | 0         | 0             | OCT/NOV/DEC           | 0                      | 0                       | 0                                                  |  |
| JAN/FEB/MAR           | 0             | 0         | 0             | JAN/FEB/MAR           | 0                      | 0                       | 0                                                  |  |
| APR/MAY/JUNE          | 0             | 0         | 0             | APR/MAY/JUNE          | 0                      | 0                       | 0                                                  |  |

| DROPPED MEMBERS            |        | NEW MEMBERS                                  | MALE<br>FEMALE            | 728 (65.59%)<br>382 (34.41%) |          |
|----------------------------|--------|----------------------------------------------|---------------------------|------------------------------|----------|
| DECEASED<br>CLUB CANCELLED | 0<br>0 | CLICK HERE FOR CUMULATIVE<br>MEMBERSHIP DATA | TOTAL FAMILY UNIT MEMBERS |                              | 96<br>48 |
| OTHER<br>TOTAL             | 6<br>6 |                                              | DUES                      |                              |          |